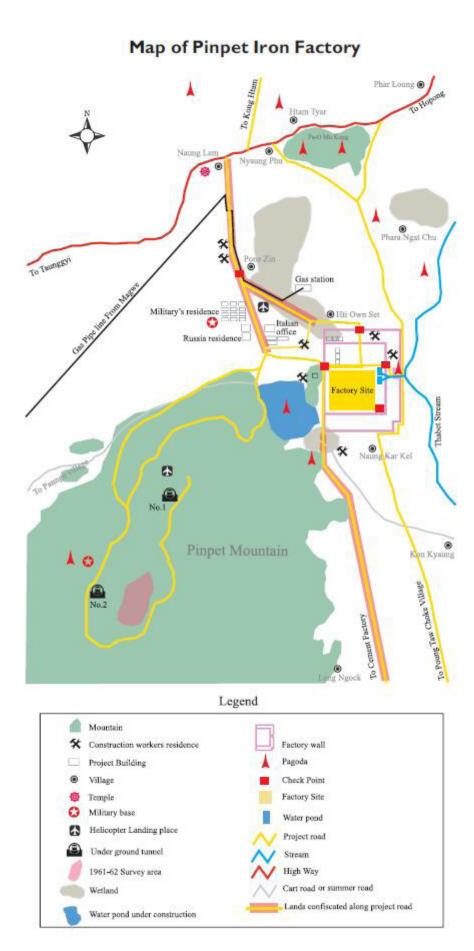

| 2008              | Pinpet iron factory   |
| Mai Toung             | 40                   | 1993 / 2004       | 212 Communication     |
|                       |                      |                   | Battalion based in    |
|                       |                      | _                 | Taunggyi              |
| Su Meng               | 1                    | 2004              | Pinpet iron factory   |
| Nyo Rang              | 4                    | 2008              | Pinpet cement factory |
| Lai Ngaok             | 1                    | 2008              | Pinpet cement factory |
| Total number of       | a 2 =                |                   |                       |
| landowners            | 164                  |                   |                       |









Pinpet iron factory under construction in February 2009



Looking east from the construction site of the iron factory. The pagoda in the upper right corner lies just outside the double wall around the factory. Photo taken in February 2009



Farm lands were confiscated for construction of this road from Mount Pinpet to Taunggyi. The red gas pipeline is to the right of the road.

## Datas of Land Confiscation in Mon State Between (1999 and 2002) Committed by the SLORC/SPDC

| No | State               | Township     | Number of<br>Villages | Area<br>(Acre) | <b>Value</b><br>(kyat) | <b>Value</b><br>(USD) | Confiscated by SLORC/SPDC                                                                                      | Remark                              |
|----|---------------------|----