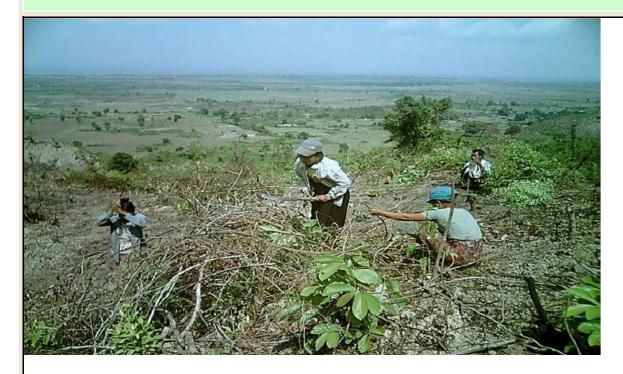

|         | n<br>es. |      |       |      |       |      |  |
|                                                                                                                                      |                    |        |                   |        |          |        |        |       |        |         |          |      |       |      | 26    |      |  |

# Forced Labour Photo ID 13 State - Division Chin State Old ID - Year Report Happening On 15/08/2009 to 19/08/2009 Location xxxxxx village, Palet-wa Township, Chin State Violating Person - Unit Captain Min Min of Light Infantry Battalion (LIB) (550), base Ponnar Kyun Township, Rakhaing State Documentation Unit Rakhaing General Workers Union (RGWU)

#### Villagers are forced for cleaning undergrowth at Kin-talin military camp



| 1 | 7io | lation   | of Free | dom of | Aggn | ciation |
|---|-----|----------|---------|--------|------|---------|
| v |     | 14110111 | 01 1155 |        |      |         |

**Forced Plantation and Land Confiscation** 

|                      | Forced Plantation |                                                                            |                |                          |   |  |  |  |  |  |  |  |  |
|----------------------|-------------------|----------------------------------------------------------------------------|----------------|--------------------------|---|--|--|--|--|--|--|--|--|
| State - Division     |                   | Saga                                                                       | ing Division   |                          |   |  |  |  |  |  |