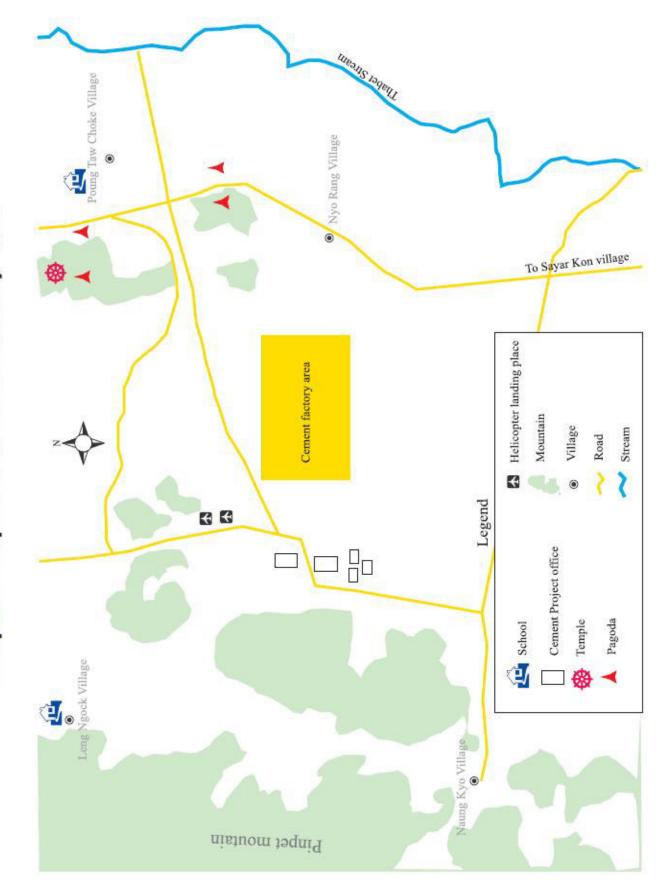

| 2008              | Pinpet iron factory   |
| Mai Toung             | 40                   | 1993 / 2004       | 212 Communication     |
|                       |                      |                   | Battalion based in    |
|                       |                      | _                 | Taunggyi              |
| Su Meng               | 1                    | 2004              | Pinpet iron factory   |
| Nyo Rang              | 4                    | 2008              | Pinpet cement factory |
| Lai Ngaok             | 1                    | 2008              | Pinpet cement factory |
| Total number of       | a 2 =                |                   |                       |
| landowners            | 164                  |                   |                       |









Pinpet iron factory under construction in February 2009



Looking east from the construction site of the iron factory. The pagoda in the upper right corner lies just outside the double wall around the factory. Photo taken in February 2009



Farm lands were confiscated for construction of this road from Mount Pinpet to Taunggyi. The red gas pipeline is to the right of the road.

## Datas of Land Confiscation in Mon State Between (1999 and 2002) Committed by the SLORC/SPDC

| No | State               | Township     | Number of<br>Villages | Area<br>(Acre) | <b>Value</b><br>(kyat) | <b>Value</b><br>(USD) | Confiscated by SLORC/SPDC                                                                                      | Remark                              |
|----|---------------------|--