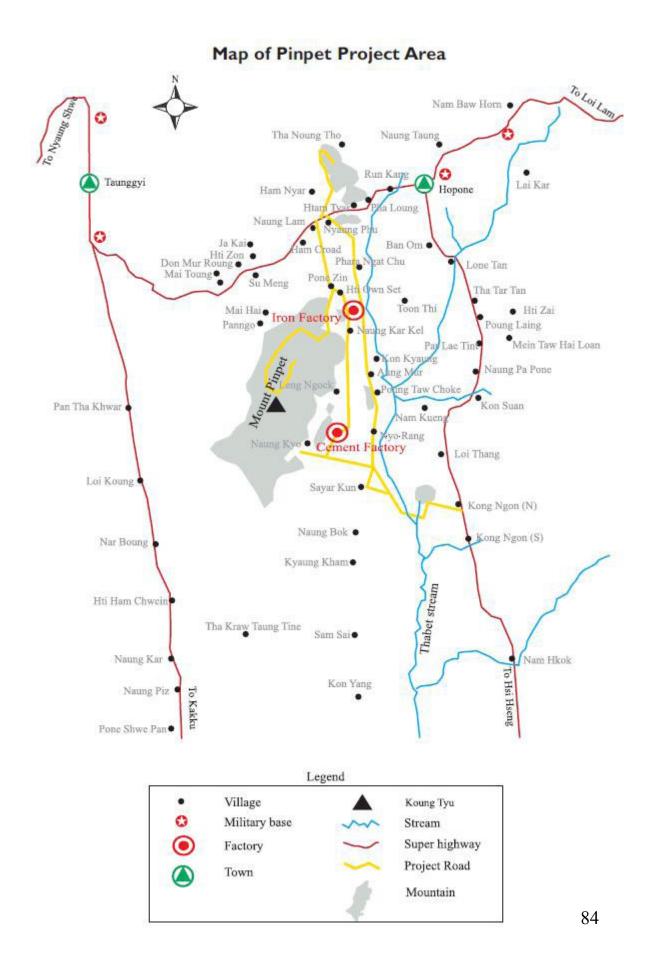

| 2008              | Pinpet iron factory   |
| Mai Toung             | 40                   | 1993 / 2004       | 212 Communication     |
|                       |                      |                   | Battalion based in    |
|                       |                      | _                 | Taunggyi              |
| Su Meng               | 1                    | 2004              | Pinpet iron factory   |
| Nyo Rang              | 4                    | 2008              | Pinpet cement factory |
| Lai Ngaok             | 1                    | 2008              | Pinpet cement factory |
| Total number of       | a 2 =                |                   |                       |
| landowners            | 164                  |                   |                       |









Pinpet iron factory under construction in February 2009



Looking east from the construction site of the iron factory. The pagoda in the upper right corner lies just outside the double wall around the factory. Photo taken in February 2009



Farm lands were confiscated for construction of this road from Mount Pinpet to Taunggyi. The red gas pipeline is to the right of the road.

## Datas of Land Confiscation in Mon State Between (1999 and 2002) Committed by the SLORC/SPDC

| No | State               | Township     | Number of<br>Villages | Area<br>(Acre) | <b>Value</b><br>(kyat) | <b>Value</b><br>(USD) | Confiscated by SLORC/SPDC                                                                                      | Remark                              |
|----|---------------------|